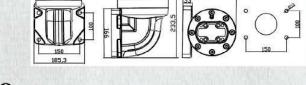

# 8.CONSOLE-75-110-570 (DV)

| 75-110-570              |
|-------------------------|
|                         |
| 5.1 Kgs.                |
| e - Cast Aluminum Alloy |
| 320°                    |
| i                       |