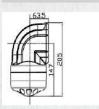

#### 4. CONSOLE-75-110-530 (DV)

| Product Name   | Intermediate Rotating Corner |
|----------------|------------------------------|
| • Order Number | 75-110-530                   |
| • Weight       | 4.5 Kgs.                     |
| Material       | Die - Cast Aluminum Alloy    |
| • Rotatable    | 320°                         |
|                | *** 170<br>170               |