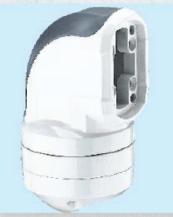

# 7. CONSOLE-50-65-260 (DV)

| • Product Name | Horizontal wall Seat      |
|----------------|---------------------------|
| • Order Number | 50 - 65 - 260             |
| • Weight       | 1.3 Kgs.                  |
| Material       | Die - Cast Aluminum Alloy |
| • Rotatable    | 320°                      |
|                |                           |