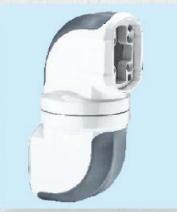

# 10. CONSOLE-60-95-390 (DV)

| • Product Name               | Rotating Corner         |
|------------------------------|-------------------------|
| • Order Number               | 60-95-390               |
| • Weight                     | 1.9 Kgs.                |
| <ul> <li>Material</li> </ul> | Die-Cast Aluminum Alloy |
| • Rotatable                  | 320°                    |