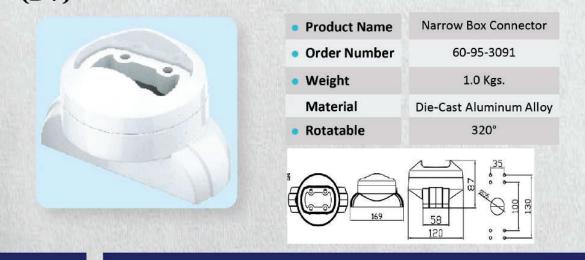

# 13. CONSOLE-50-65-2091 (DV)

| • Product Name               | Narrow Box Connector      |
|------------------------------|---------------------------|
| • Order Number               | 50 - 65 - 2091            |
| • Weight                     | 0.5 Kgs.                  |
| <ul> <li>Material</li> </ul> | Die - Cast Aluminum Alloy |
| • Rotatable                  | 320°                      |