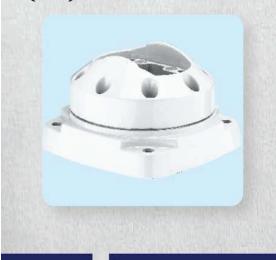

Aluminum Alloy    |
| • Rotatable    | 320°                         |
|                | *** 170<br>170               |

SWI

# 5. CONSOLE-75-110-540 (DV)





# 6. CONSOLE-75-110-550 (DV)



# 7. CONSOLE-75-110-560 (DV)



| • Product Name | Horizontal Wall Seat    |
|----------------|-------------------------|
| • Order Number | 75-110-560              |
| • Weight       | 5.4 Kgs.                |
| Material       | Die-Cast Aluminum Alloy |
| • Rotatable    | 320°                    |
|                |                         |

# 8.CONSOLE-75-110-570 (DV)



| 75-110-570              |
|-------------------------|
|                         |
| 5.1 Kgs.                |
| e - Cast Aluminum Alloy |
| 320°                    |
| i                       |



# 9.CONSOLE-75-110-580 (DV)







# 10. CONSOLE-75-110-590 (DV)



| • Product Name | Rotating Corner         |
|----------------|-------------------------|
| • Order Number | 75-110-590              |
| • Weight       | 4.3 Kgs.                |
| Material       | Die-Cast Aluminum Alloy |
| Rotatable      | 320°                    |

#### 11. CONSOLE-75-110 Pipe (DV)



| • Product Name               |      |
|------------------------------|------|
| • Order Number               |      |
| • Weight                     |      |
| <ul> <li>Material</li> </ul> | Die- |
|                              |      |

Connecting Pipe 75-110 SW

6.2 Kg/Mtr

Die-Cast Aluminum Alloy



12. CONSOLE 75-110 to 50-65 (DV)



# 13. CONSOLE 75-110 to 60-95 (DV)





| Product Name | Big turn                |
|--------------|-----------