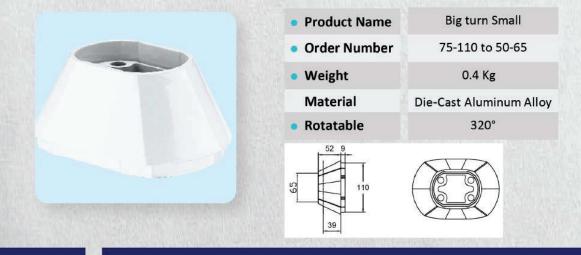

# 13. CONSOLE-60-95 to 50-65 (DV)

| • Product Name               | Small Trasfer           |
|------------------------------|-------------------------|
| • Order Number               | 60-95 to 50-65          |
| • Weight                     | 0.3 Kg                  |
| <ul> <li>Material</li> </ul> | Die-Cast Aluminum Alloy |
| 46 9<br>59 56<br>31          |                         |