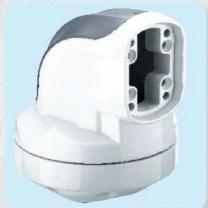

| 320°                         |
|                | *** 170<br>170               |

SWI

# 5. CONSOLE-75-110-540 (DV)





# 6. CONSOLE-75-110-550 (DV)



# 7. CONSOLE-75-110-560 (DV)



| • Product Name | Horizontal Wall Seat    |
|----------------|-------------------------|
| • Order Number | 75-110-560              |
| • Weight       | 5.4 Kgs.                |
| Material       | Die-Cast Aluminum Alloy |
| • Rotatable    | 320°                    |
|                |                         |

# 8.CONSOLE-75-110-570 (DV)



| 75-110-570              |
|-------------------------|
|                         |
| 5.1 Kgs.                |
| e - Cast Aluminum Alloy |
| 320°                    |
| i                       |



# 9.CONSOLE-75-110-580 (DV)







# 10. CONSOLE-75-110-590 (DV)



| • Product Name | Rotating Corner         |
|----------------|-------------------------|
| • Order Number | 75-110-590              |
| • Weight       | 4.3 Kgs.                |
| Material       | Die-Cast Aluminum Alloy |
| Rotatable      | 320°                    |

#### 11. CONSOLE-75-110 Pipe (DV)



| • Product Name               |      |
|------------------------------|------|
| • Order Number               |      |
| • Weight                     |      |
| <ul> <li>Material</li> </ul> | Die- |
|                              |      |

Connecting Pipe 75-110 SW

6.2 Kg/Mtr

Die-Cast Aluminum Alloy



12. CONSOLE 75-110 to 50-65 (DV)



# 13. CONSOLE 75-110 to 60-95 (DV)





| Product Name | Big turn                |
|--------------|-------------------------|
| Order Number | 75-1