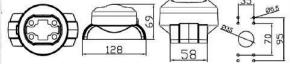

#### 4. CONSOLE-50-65-230 (DV)

| <ul> <li>Order Number</li> <li>Weight</li> <li>Material</li> </ul> | 50 - 65 - 230<br>1 Kgs.  |
|--------------------------------------------------------------------|--------------------------|
|                                                                    | 1 Kgs.                   |
| • Material Di                                                      |                          |
|                                                                    | ie - Cast Aluminum Alloy |
| Rotatable                                                          | 320°                     |