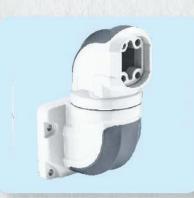

# 10. CONSOLE-50-65-290 (DV)

| Product Name    | Rotating Corner           |
|-----------------|---------------------------|
| Order Number    | 50 - 65 - 290             |
| Weight          | 0.9 Kgs.                  |
| Material        | Die - Cast Aluminum Alloy |
| Rotatable       | 320°                      |
| 1 <sup>10</sup> | A                         |