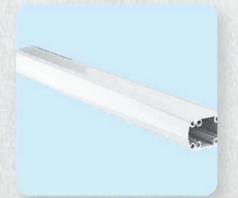

#### 11. CONSOLE-75-110 Pipe (DV)

| • Product Name               |      |
|------------------------------|------|
| • Order Number               |      |
| • Weight                     |      |
| <ul> <li>Material</li> </ul> | Die- |
|                              |      |

Connecting Pipe 75-110 SW

6.2 Kg/Mtr

Die-Cast Aluminum Alloy

12. CONSOLE 75-110 to 50-65 (DV)