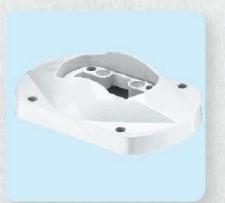

# 9. CONSOLE-60-95-380 (DV)

| • Product Name | Base                      |
|----------------|---------------------------|
| • Order Number | 60-95-380                 |
| • Weight       | 1.6 Kgs.                  |
| • Material     | Die - Cast Aluminum Alloy |
| • Rotatable    | 320°                      |
|                |                           |