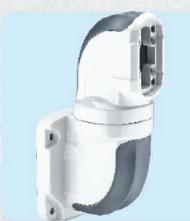

---------------------------|-------------------------|
| • Order Number               | 60-95 to 50-65          |
| • Weight                     | 0.3 Kg                  |
| <ul> <li>Material</li> </ul> | Die-Cast Aluminum Alloy |
| 46 9<br>59 56<br>31          |                         |

60 - 95





75-110

#### 4. CONSOLE-75-110-530 (DV)



| Product Name   | Intermediate Rotating Corner |
|----------------|------------------------------|
| • Order Number | 75-110-530                   |
| • Weight       | 4.5 Kgs.                     |
| Material       | Die - Cast Aluminum Alloy    |
| • Rotatable    | 320°                         |
|                | *** 170<br>170               |

SWI

# 5. CONSOLE-75-110-540 (DV)





# 6. CONSOLE-75-110-550 (DV)



# 7. CONSOLE-75-110-560 (DV)



| • Product Name | Horizontal Wall Seat    |
|----------------|-------------------------|
| • Order Number | 75-110-560              |
| • Weight       | 5.4 Kgs.                |
| Material       | Die-Cast Aluminum Alloy |
| • Rotatable    | 320°                    |
|                |                         |

# 8.CONSOLE-75-110-570 (DV)



| 75-110-570              |
|-------------------------|
|                         |
| 5.1 Kgs.                |
| e - Cast Aluminum Alloy |
| 320°                    |
| i                       |



# 9.CONSOLE-75-110-580 (DV)







# 10. CONSOLE-75-110-590 (DV)



| • Product Name | Rotating Corner         |
|----------------|-------------------------|
| • Order Number | 75-110-590              |
| • Weight       | 4.3 Kgs.                |
| Ma