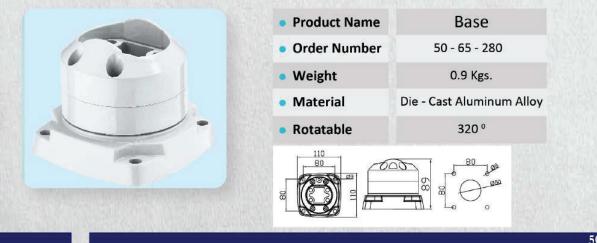

# 9. CONSOLE-60-95-380 (DV)

| • Product Name | Base                      |
|----------------|---------------------------|
| • Order Number | 60-95-380                 |
| • Weight       | 1.6 Kgs.                  |
| • Material     | Die - Cast Aluminum Alloy |
| • Rotatable    | 320°                      |
|                |                           |