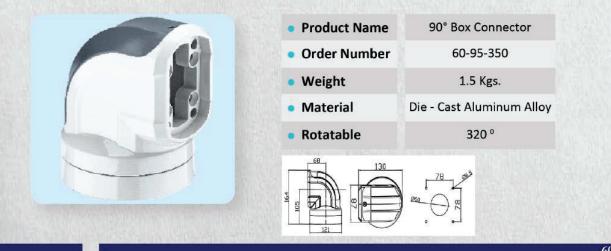

| 320°                      |



50 - 65

sw<mark>ift</mark>



# 4. CONSOLE-60-95-330 (DV)



| Product Name   |                              |
|----------------|------------------------------|
| • Floutet Name | Intermediate Rotating Corner |
| • Order Number | 60-95-330                    |
| • Weight       | 2.2 Kgs.                     |
| Material       | Die - Cast Aluminum Alloy    |
| • Rotatable    | 320°                         |

# 5. CONSOLE-60-95-340 (DV)



| Product Name   | Fixed Base                |
|----------------|---------------------------|
| • Order Number | 60-95-340                 |
| • Weight       | 0.6 Kgs.                  |
| • Material     | Die - Cast Aluminum Alloy |
| 100            |                           |



# 6. CONSOLE-60-95-350 (DV)



# 7. CONSOLE-60-95-360 (DV)



| • Product Name | Horizontal Wall Seat    |
|----------------|-------------------------|
| • Order Number | 60-95-360               |
| • Weight       | 2.9 Kgs.                |
| Material       | Die-Cast Aluminum Alloy |
| • Rotatable    | 320°                    |
|                |                         |

# 8. CONSOLE-60-95-370 (DV)



| • Product Name               | Vertical Wall Seat        |
|------------------------------|---------------------------|
| • Order Number               | 60-95-370                 |
| • Weight                     | 2.7 Kgs.                  |
| <ul> <li>Material</li> </ul> | Die - Cast Aluminum Alloy |
| • Rotatable                  | 320°                      |
|                              |