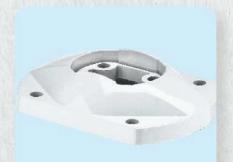

# 9. CONSOLE-60-95-380 (DV)

| • Product Name | Base                      |
|----------------|---------------------------|
| • Order Number | 60-95-380                 |
| • Weight       | 1.6 Kgs.                  |
| • Material     | Die - Cast Aluminum Alloy |
| • Rotatable    | 320°                      |
|                |                           |

60-95