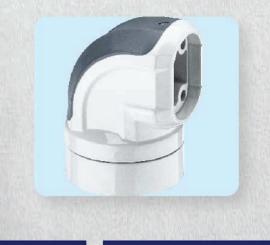

# 7. CONSOLE-50-65-260 (DV)

| • Product Name | Horizontal wall Seat      |
|----------------|---------------------------|
| • Order Number | 50 - 65 - 260             |
| • Weight       | 1.3 Kgs.                  |
| Material       | Die - Cast Aluminum Alloy |
| • Rotatable    | 320°                      |
|                |                           |