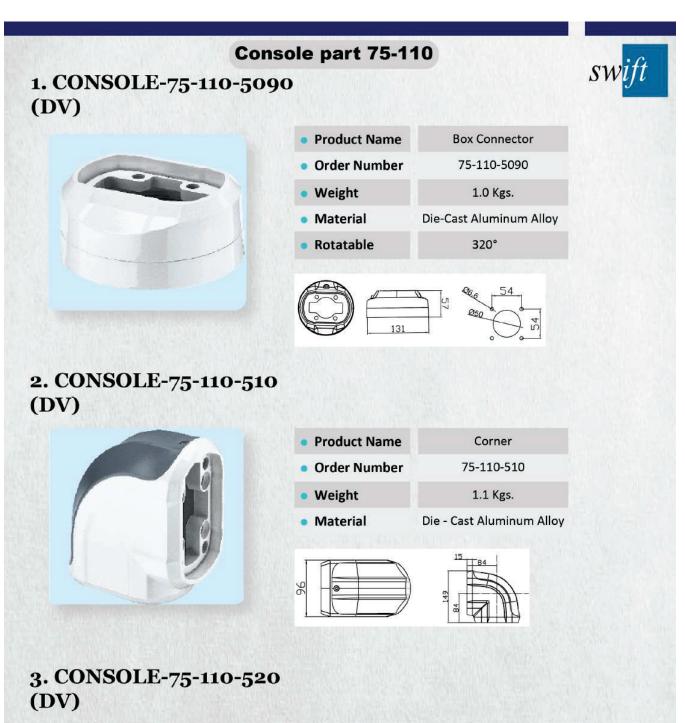

#### 4. CONSOLE-75-110-530 (DV)

| Product Name   | Intermediate Rotating Corner |
|----------------|------------------------------|
| • Order Number | 75-110-530                   |
| • Weight       | 4.5 Kgs.                     |
| Material       | Die - Cast Aluminum Alloy    |
| • Rotatable    | 320°                         |
|                | *** 170<br>170               |