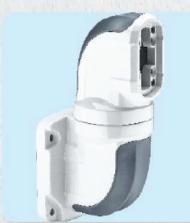

|



50 - 65

sw<mark>ift</mark>



# 4. CONSOLE-60-95-330 (DV)



| Product Name   |                              |
|----------------|------------------------------|
| • Floutet Name | Intermediate Rotating Corner |
| • Order Number | 60-95-330                    |
| • Weight       | 2.2 Kgs.                     |
| Material       | Die - Cast Aluminum Alloy    |
| • Rotatable    | 320°                         |

# 5. CONSOLE-60-95-340 (DV)



| Product Name   | Fixed Base                |
|----------------|---------------------------|
| • Order Number | 60-95-340                 |
| • Weight       | 0.6 Kgs.                  |
| • Material     | Die - Cast Aluminum Alloy |
| 100            |                           |



# 6. CONSOLE-60-95-350 (DV)



# 7. CONSOLE-60-95-360 (DV)



| • Product Name | Horizontal Wall Seat    |
|----------------|-------------------------|
| • Order Number | 60-95-360               |
| • Weight       | 2.9 Kgs.                |
| Material       | Die-Cast Aluminum Alloy |
| • Rotatable    | 320°                    |
|                |                         |

# 8. CONSOLE-60-95-370 (DV)



| • Product Name               | Vertical Wall Seat        |
|------------------------------|---------------------------|
| • Order Number               | 60-95-370                 |
| • Weight                     | 2.7 Kgs.                  |
| <ul> <li>Material</li> </ul> | Die - Cast Aluminum Alloy |
| • Rotatable                  | 320°                      |
|                              |                           |

# 9. CONSOLE-60-95-380