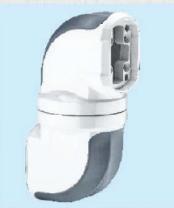

#### 4. CONSOLE-75-110-530 (DV)

| Product Name   | Intermediate Rotating Corner |
|----------------|------------------------------|
| • Order Number | 75-110-530                   |
| • Weight       | 4.5 Kgs.                     |
| Material       | Die - Cast Aluminum Alloy    |
| • Rotatable    | 320°                         |
|                | *** 170<br>170               |

SWI