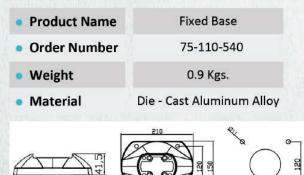

| • Product Name               | Small Trasfer           |
|------------------------------|-------------------------|
| • Order Number               | 60-95 to 50-65          |
| • Weight                     | 0.3 Kg                  |
| <ul> <li>Material</li> </ul> | Die-Cast Aluminum Alloy |
| 46 9<br>59 56<br>31          |                         |

60 - 95





75-110

#### 4. CONSOLE-75-110-530 (DV)



| Product Name   | Intermediate Rotating Corner |
|----------------|------------------------------|
| • Order Number | 75-110-530                   |
| • Weight       | 4.5 Kgs.                     |
| Material       | Die - Cast Aluminum Alloy    |
| • Rotatable    | 320°                         |
|                | *** 170<br>170               |

SWI

# 5. CONSOLE-75-110-540 (DV)





# 6. CONSOLE-75-110-550 (DV)



# 7. CONSOLE-75-110-560 (DV)



| • Product Name | Horizontal Wall Seat    |
|----------------|-------------------------|
| • Order Number | 75-110-560              |
| • Weight       | 5.4 Kgs.                |
| Material       | Die-Cast Aluminum Alloy |
| • Rotatable    | 320°                    |
|                |                         |

# 8.CONSOLE-75-110-570 (DV)



| 75-110-570              |
|-------------------------|
|                         |
| 5.1 Kgs.                |
| e - Cast Aluminum Alloy |
| 320°                    |
| i                       |



# 9.CONSOLE-75-110-580 (DV)







# 10. CONSOLE-75-110-590 (DV)



| • Product Name | Rotating Corner         |
|----------------|-------------------------|
| • Order Number | 75-110-590