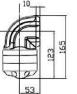

ertical Wall Seat        |
|------------------------------|---------------------------|
| • Order Number               | 50 - 65 - 270             |
| • Weight                     | 1.2 Kgs.                  |
| <ul> <li>Material</li> </ul> | Die - Cast Aluminum Alloy |
| • Rotatable                  | 320°                      |
|                              |                           |

9. CONSOLE 50-65-280 (DV)



SW

# 10. CONSOLE-50-65-290 (DV)



| Product Name    | Rotating Corner           |
|-----------------|---------------------------|
| Order Number    | 50 - 65 - 290             |
| Weight          | 0.9 Kgs.                  |
| Material        | Die - Cast Aluminum Alloy |
| Rotatable       | 320°                      |
| 1 <sup>10</sup> | A                         |

98



11. CONSOLE 50-65-4900 (DV)



| • Product Name               | Rotating Box Base         |
|------------------------------|---------------------------|
| • Order Number               | 50 - 65 - 4900            |
| • Weight                     | 0.8 Kgs.                  |
| <ul> <li>Material</li> </ul> | Die - Cast Aluminum Alloy |
| • Rotatable                  | 320°                      |
|                              |                           |

# 12. CONSOLE 50-65-Pipe (DV)



50 - 65

# 13. CONSOLE-50-65-2091 (DV)



| • Product Name               | Narrow Box Connector      |
|------------------------------|---------------------------|
| • Order Number               | 50 - 65 - 2091            |
| • Weight                     | 0.5 Kgs.                  |
| <ul> <li>Material<