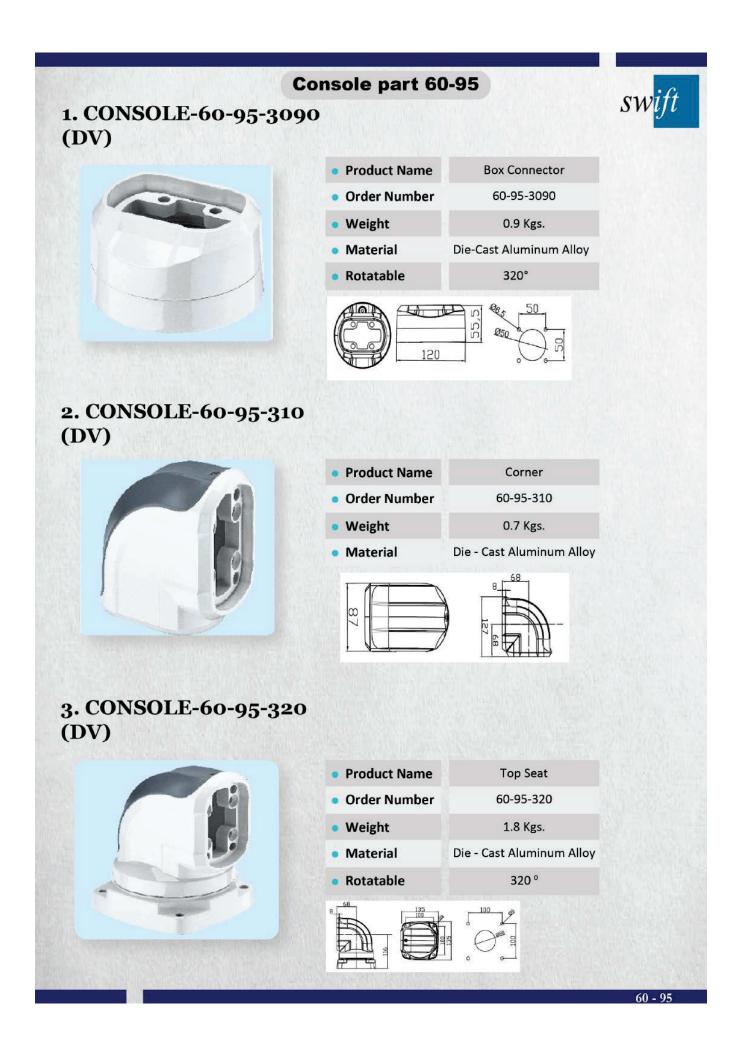

# 4. CONSOLE-60-95-330 (DV)

| Product Name   |                              |
|----------------|------------------------------|
| • Floutet Name | Intermediate Rotating Corner |
| • Order Number | 60-95-330                    |
| • Weight       | 2.2 Kgs.                     |
| Material       | Die - Cast Aluminum Alloy    |
| • Rotatable    | 320°                         |

# 5. CONSOLE-60-95-340 (DV)

| Product Name   | Fixed Base                |
|----------------|---------------------------|
| • Order Number | 60-95-340                 |
| • Weight       | 0.6 Kgs.                  |
| • Material     | Die - Cast Aluminum Alloy |
| 100            |                           |

# 7. CONSOLE-60-95-360 (DV)

| • Product Name | Horizontal Wall Seat    |
|----------------|-------------------------|
| • Order Number | 60-95-360               |
| • Weight       | 2.9 Kgs.                |
| Material       | Die-Cast Aluminum Alloy |
| • Rotatable    | 320°                    |
|                |                         |

# 8. CONSOLE-60-95-370 (DV)

| • Product Name               | Vertical Wall Seat        |
|------------------------------|---------------------------|
| • Order Number               | 60-95-370                 |
| • Weight                     | 2.7 Kgs.                  |
| <ul> <li>Material</li> </ul> | Die - Cast Aluminum Alloy |
| • Rotatable                  | 320°                      |
|                              |                           |

# 9. CONSOLE-60-95-380 (DV)

| • Product Name | Base                      |
|----------------|---------------------------|
| • Order Number | 60-95-380                 |
| • Weight       | 1.6 Kgs.                  |
| • Material     | Die - Cast Aluminum Alloy |
| • Rotatable    | 320°                      |
|                |                           |