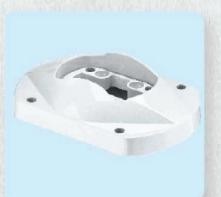

| • Product Name               | Small Trasfer           |
|------------------------------|-------------------------|
| • Order Number               | 60-95 to 50-65          |
| • Weight                     | 0.3 Kg                  |
| <ul> <li>Material</li> </ul> | Die-Cast Aluminum Alloy |
| 46 9<br>59 56<br>31          |                         |

60 - 95





75-110

#### 4. CONSOLE-75-110-530 (DV)



| Product Name   | Intermediate Rotating Corner |
|----------------|------------------------------|
| • Order Number | 75-110-530                   |
| • Weight       | 4.5 Kgs.                     |
| Material       | Die - Cast Aluminum Alloy    |
| • Rotatable    | 320°                         |
|                | *** 170<br>170               |

SWI

# 5. CONSOLE-75-110-540 (DV)





# 6. CONSOLE-75-110-550 (DV)



# 7. CONSOLE-75-110-560 (DV)



| • Product Name | Horizontal Wall Seat    |
|----------------|-------------------------|
| • Order Number | 75-110-560              |
| • Weight       | 5.4 Kgs.                |
| Material       | Die-Cast Aluminum Alloy |
| • Rotatable    | 320°                    |
|                |                         |

# 8.CONSOLE-75-110-570 (DV)



| 75-110-570              |
|-------------------------|
|                         |
| 5.1 Kgs.                |
| e - Cast Aluminum Alloy |
| 320°                    |
| i                       |



# 9.CONSOLE-75-110-580 (DV)







# 10. CONSOLE-75-110-590 (DV)



| • Product Name | Rotating Corner         |
|----------------|-------------------------|
| • Order Number | 75-110-59