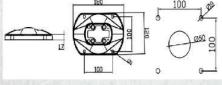

Alloy |
| • Rotatable                  | 320°                      |



50 - 65

sw<mark>ift</mark>



# 4. CONSOLE-60-95-330 (DV)



| Product Name   |                              |
|----------------|------------------------------|
| • Floutet Name | Intermediate Rotating Corner |
| • Order Number | 60-95-330                    |
| • Weight       | 2.2 Kgs.                     |
| Material       | Die - Cast Aluminum Alloy    |
| • Rotatable    | 320°                         |

# 5. CONSOLE-60-95-340 (DV)



| Product Name   | Fixed Base                |
|----------------|---------------------------|
| • Order Number | 60-95-340                 |
| • Weight       | 0.6 Kgs.                  |
| • Material     | Die - Cast Aluminum Alloy |
| 100            |                           |



# 6. CONSOLE-60-95-350 (DV)



# 7. CONSOLE-60-95-360 (DV)



| • Product Name | Horizontal Wall Seat    |
|----------------|-------------------------|
| • Order Number | 60-95-360               |
| • Weight       | 2.9 Kgs.                |
| Material       | Die-Cast Aluminum Alloy |
| • Rotatable    | 320°                    |
|                |                         |

# 8. CONSOLE-60-95-370 (DV)



| • Product Name               | Vertical Wall Seat        |
|------------------------------|---------------------------|
| • Order Number               | 60-95-370                 |
| • Weight                     | 2.7 Kgs.                  |
| <ul> <li>Material</li> </ul> | Die - Cast Aluminum Alloy |
| • Rotatable                  | 320°                      |
|