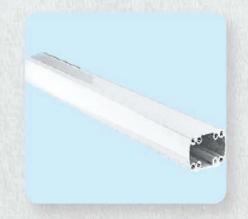

#### 11. CONSOLE-60-95 Pipe (DV)

Connecting Pipe 60-95 SW

3.2 Kg/Mtr

Die-Cast Aluminum Alloy