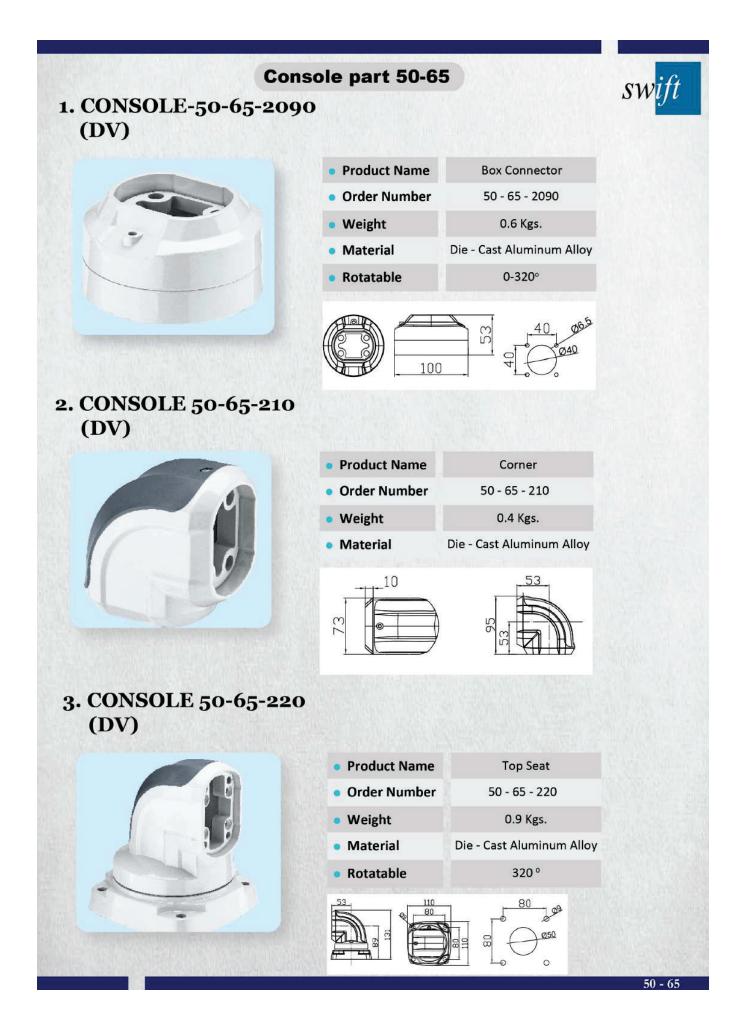

#### 4. CONSOLE-50-65-230 (DV)

| <ul> <li>Order Number</li> <li>Weight</li> <li>Material</li> </ul> | 50 - 65 - 230<br>1 Kgs.  |
|--------------------------------------------------------------------|--------------------------|
|                                                                    | 1 Kgs.                   |
| • Material Di                                                      |                          |
|                                                                    | ie - Cast Aluminum Alloy |
| Rotatable                                                          | 320°                     |

5. CONSOLE 50-65-240 (DV)

050

0

# 7. CONSOLE-50-65-260 (DV)

| • Product Name | Horizontal wall Seat      |
|----------------|---------------------------|
| • Order Number | 50 - 65 - 260             |
| • Weight       | 1.3 Kgs.                  |
| Material       | Die - Cast Aluminum Alloy |
| • Rotatable    | 320°                      |
|                |                           |

8. CONSOLE 50-65-270 (DV)

| • Product Name               | Vertical Wall Seat        |
|------------------------------|---------------------------|
| • Order Number               | 50 - 65 - 270             |
| • Weight                     | 1.2 Kgs.                  |
| <ul> <li>Material</li> </ul> | Die - Cast Aluminum Alloy |
| • Rotatable                  | 320°                      |
|                              |                           |