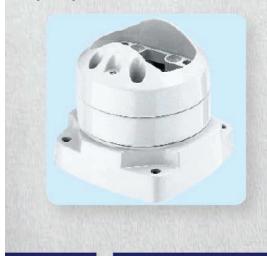

#### 4. CONSOLE-50-65-230 (DV)

| <ul> <li>Order Number</li> <li>Weight</li> <li>Material</li> </ul> | 50 - 65 - 230<br>1 Kgs.  |
|--------------------------------------------------------------------|--------------------------|
|                                                                    | 1 Kgs.                   |
| • Material Di                                                      |                          |
|                                                                    | ie - Cast Aluminum Alloy |
| Rotatable                                                          | 320°                     |