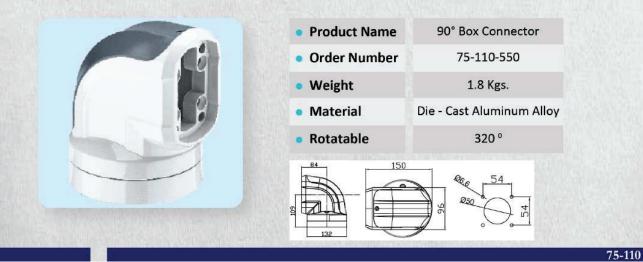

| Small Trasfer           |
|------------------------------|-------------------------|
| • Order Number               | 60-95 to 50-65          |
| • Weight                     | 0.3 Kg                  |
| <ul> <li>Material</li> </ul> | Die-Cast Aluminum Alloy |
| 46 9<br>59 56<br>31          |                         |

60 - 95





75-110

#### 4. CONSOLE-75-110-530 (DV)



| Product Name   | Intermediate Rotating Corner |
|----------------|------------------------------|
| • Order Number | 75-110-530                   |
| • Weight       | 4.5 Kgs.                     |
| Material       | Die - Cast Aluminum Alloy    |
| • Rotatable    | 320°                         |
|                | *** 170<br>170               |

SWI

# 5. CONSOLE-75-110-540 (DV)





# 6. CONSOLE-75-110-550 (DV)



# 7. CONSOLE-75-110-560 (DV)



| • Product Name | Horizontal Wall Seat    |
|----------------|-------------------------|
| • Order Number | 75-110-560              |
| • Weight       | 5.4 Kgs.                |
| Material       | Die-Cast Aluminum Alloy |
| • Rotatable    | 320°                    |
|                |                         |

# 8.CONSOLE-75-110-570 (DV)



| 75-110-570              |
|-------------------------|
|                         |
| 5.1 Kgs.                |
| e - Cast Aluminum Alloy |
| 320°                    |
| i                       |



# 9.CONSOLE-75-110-580 (DV)







# 10. CONSOLE-75-110-590 (DV)



| • Product Name | Rotating Corner         |
|----------------|-------------------------|
| • Order Number | 75-110-590              |
| • Weight