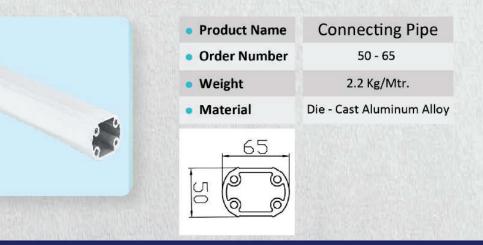

er           |
|-----------------|---------------------------|
| Order Number    | 50 - 65 - 290             |
| Weight          | 0.9 Kgs.                  |
| Material        | Die - Cast Aluminum Alloy |
| Rotatable       | 320°                      |
| 1 <sup>10</sup> | A                         |

98



11. CONSOLE 50-65-4900 (DV)



| • Product Name               | Rotating Box Base         |
|------------------------------|---------------------------|
| • Order Number               | 50 - 65 - 4900            |
| • Weight                     | 0.8 Kgs.                  |
| <ul> <li>Material</li> </ul> | Die - Cast Aluminum Alloy |
| • Rotatable                  | 320°                      |
|                              |                           |

# 12. CONSOLE 50-65-Pipe (DV)



50 - 65

# 13. CONSOLE-50-65-2091 (DV)



| • Product Name               | Narrow Box Connector      |
|------------------------------|---------------------------|
| • Order Number               | 50 - 65 - 2091            |
| • Weight                     | 0.5 Kgs.                  |
| <ul> <li>Material</li> </ul> | Die - Cast Aluminum Alloy |
| • Rotatable                  | 320°                      |



50 - 65

sw<mark>ift</mark>



# 4. CONSOLE-60-95-330 (DV)



| Product Name   |                              |
|----------------|------------------------------|
| • Floutet Name | Intermediate Rotating Corner |
| • Order Number | 60-95-330                    |
| • Weight       | 2.2 Kgs.                     |
| Material       | Die - Cast Aluminum Alloy    |
| • Rotatable    | 320°