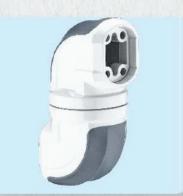

# 7. CONSOLE-50-65-260 (DV)

| • Product Name | Horizontal wall Seat      |
|----------------|---------------------------|
| • Order Number | 50 - 65 - 260             |
| • Weight       | 1.3 Kgs.                  |
| Material       | Die - Cast Aluminum Alloy |
| • Rotatable    | 320°                      |
|                |                           |

8. CONSOLE 50-65-270 (DV)

| • Product Name               | Vertical Wall Seat        |
|------------------------------|---------------------------|
| • Order Number               | 50 - 65 - 270             |
| • Weight                     | 1.2 Kgs.                  |
| <ul> <li>Material</li> </ul> | Die - Cast Aluminum Alloy |
| • Rotatable                  | 320°                      |
|                              |                           |