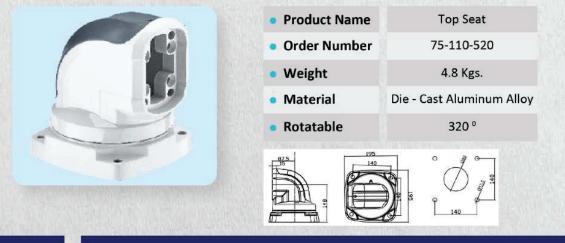

#### 4. CONSOLE-75-110-530 (DV)

| Product Name   | Intermediate Rotating Corner |
|----------------|------------------------------|
| • Order Number | 75-110-530                   |
| • Weight       | 4.5 Kgs.                     |
| Material       | Die - Cast Aluminum Alloy    |
| • Rotatable    | 320°                         |
|                | *** 170<br>170               |

SWI