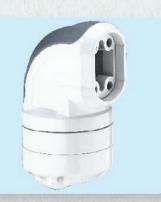

# 10. CONSOLE-50-65-290 (DV)

| Product Name    | Rotating Corner           |
|-----------------|---------------------------|
| Order Number    | 50 - 65 - 290             |
| Weight          | 0.9 Kgs.                  |
| Material        | Die - Cast Aluminum Alloy |
| Rotatable       | 320°                      |
| 1 <sup>10</sup> | A                         |