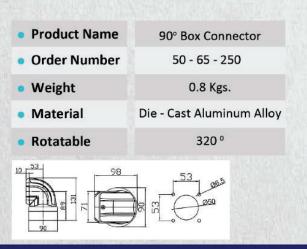

# 13. CONSOLE-50-65-2091 (DV)

| • Product Name               | Narrow Box Connector      |
|------------------------------|---------------------------|
| • Order Number               | 50 - 65 - 2091            |
| • Weight                     | 0.5 Kgs.                  |
| <ul> <li>Material</li> </ul> | Die - Cast Aluminum Alloy |
| • Rotatable                  | 320°                      |