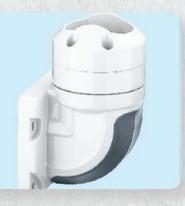

# 10. CONSOLE-50-65-290 (DV)

| Product Name    | Rotating Corner           |
|-----------------|---------------------------|
| Order Number    | 50 - 65 - 290             |
| Weight          | 0.9 Kgs.                  |
| Material        | Die - Cast Aluminum Alloy |
| Rotatable       | 320°                      |
| 1 <sup>10</sup> | A                         |