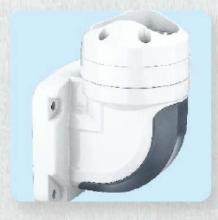

Cast Aluminum Alloy    |
| • Rotatable    | 320°                         |

# 5. CONSOLE-60-95-340 (DV)



| Product Name   | Fixed Base                |
|----------------|---------------------------|
| • Order Number | 60-95-340                 |
| • Weight       | 0.6 Kgs.                  |
| • Material     | Die - Cast Aluminum Alloy |
| 100            |                           |



# 6. CONSOLE-60-95-350 (DV)



# 7. CONSOLE-60-95-360 (DV)



| • Product Name | Horizontal Wall Seat    |
|----------------|-------------------------|
| • Order Number | 60-95-360               |
| • Weight       | 2.9 Kgs.                |
| Material       | Die-Cast Aluminum Alloy |
| • Rotatable    | 320°                    |
|                |                         |

# 8. CONSOLE-60-95-370 (DV)



| • Product Name               | Vertical Wall Seat        |
|------------------------------|---------------------------|
| • Order Number               | 60-95-370                 |
| • Weight                     | 2.7 Kgs.                  |
| <ul> <li>Material</li> </ul> | Die - Cast Aluminum Alloy |
| • Rotatable                  | 320°                      |
|                              |                           |

# 9. CONSOLE-60-95-380 (DV)



| • Product Name | Base                      |
|----------------|---------------------------|
| • Order Number | 60-95-380                 |
| • Weight       | 1.6 Kgs.                  |
| • Material     | Die - Cast Aluminum Alloy |
| • Rotatable    | 320°                      |
|                |                           |

60-95

#