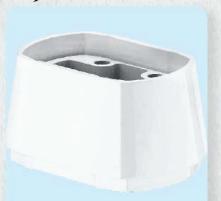

# 13. CONSOLE-60-95 to 50-65 (DV)

| • Product Name               | Small Trasfer           |
|------------------------------|-------------------------|
| • Order Number               | 60-95 to 50-65          |
| • Weight                     | 0.3 Kg                  |
| <ul> <li>Material</li> </ul> | Die-Cast Aluminum Alloy |
| 46 9<br>59 56<br>31          |                         |