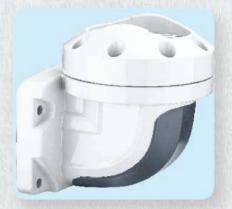

# 7. CONSOLE-75-110-560 (DV)

| • Product Name | Horizontal Wall Seat    |
|----------------|-------------------------|
| • Order Number | 75-110-560              |
| • Weight       | 5.4 Kgs.                |
| Material       | Die-Cast Aluminum Alloy |
| • Rotatable    | 320°                    |
|                |                         |